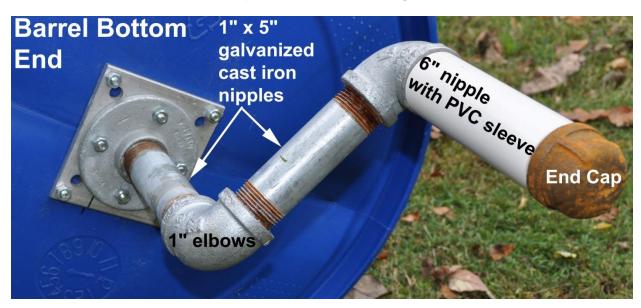

## **Material List**

| Material                 | PCS | Description                              | Stock Size                                                      | Length                                           | Comments                                                                                                                                                                                                                                                                                                                                                                                                                                                                                                                                                                                                                                                                                                                                                                                                                                                                                                                                                                                                                                                                                                                                                                                                                                                                                                                                                                                                                                                                                                                                                                                                                                                                                                                                                                                                                                                                                                                                                                                                                                                                                                                      |
|--------------------------|-----|------------------------------------------|-----------------------------------------------------------------|--------------------------------------------------|-------------------------------------------------------------------------------------------------------------------------------------------------------------------------------------------------------------------------------------------------------------------------------------------------------------------------------------------------------------------------------------------------------------------------------------------------------------------------------------------------------------------------------------------------------------------------------------------------------------------------------------------------------------------------------------------------------------------------------------------------------------------------------------------------------------------------------------------------------------------------------------------------------------------------------------------------------------------------------------------------------------------------------------------------------------------------------------------------------------------------------------------------------------------------------------------------------------------------------------------------------------------------------------------------------------------------------------------------------------------------------------------------------------------------------------------------------------------------------------------------------------------------------------------------------------------------------------------------------------------------------------------------------------------------------------------------------------------------------------------------------------------------------------------------------------------------------------------------------------------------------------------------------------------------------------------------------------------------------------------------------------------------------------------------------------------------------------------------------------------------------|
| Barrel                   | 1   | Plastic or<br>Metal                      | 23" diameter<br>584 mm                                          | Plastic 36 ½"<br>927 mm<br>Metal 34 ¾"<br>883 mm | All dimensions are based on these two sizes                                                                                                                                                                                                                                                                                                                                                                                                                                                                                                                                                                                                                                                                                                                                                                                                                                                                                                                                                                                                                                                                                                                                                                                                                                                                                                                                                                                                                                                                                                                                                                                                                                                                                                                                                                                                                                                                                                                                                                                                                                                                                   |
| Wood                     | 6   | Treated Lumber if outdoors               | 1½" X 3½"<br>38mm x 89mm                                        | 96"<br>2438 mm                                   |                                                                                                                                                                                                                                                                                                                                                                                                                                                                                                                                                                                                                                                                                                                                                                                                                                                                                                                                                                                                                                                                                                                                                                                                                                                                                                                                                                                                                                                                                                                                                                                                                                                                                                                                                                                                                                                                                                                                                                                                                                                                                                                               |
| Wood                     | 1   | Treated Lumber if<br>Outdoors            | 1½" X 7"<br>38mm x 278 mm<br>or use two 2 x<br>4's side-by-side | 24"<br>610 mm                                    | Apex Plate for A-Frame                                                                                                                                                                                                                                                                                                                                                                                                                                                                                                                                                                                                                                                                                                                                                                                                                                                                                                                                                                                                                                                                                                                                                                                                                                                                                                                                                                                                                                                                                                                                                                                                                                                                                                                                                                                                                                                                                                                                                                                                                                                                                                        |
| Floor Flange             | 2   | Galvanized<br>Cast Iron                  | 1"<br>25 mm                                                     |                                                  |                                                                                                                                                                                                                                                                                                                                                                                                                                                                                                                                                                                                                                                                                                                                                                                                                                                                                                                                                                                                                                                                                                                                                                                                                                                                                                                                                                                                                                                                                                                                                                                                                                                                                                                                                                                                                                                                                                                                                                                                                                                                                                                               |
| Aluminum Plate           | 1   | Support plate for floor flange           | 1/4 " thick                                                     | 5" x 5"                                          |                                                                                                                                                                                                                                                                                                                                                                                                                                                                                                                                                                                                                                                                                                                                                                                                                                                                                                                                                                                                                                                                                                                                                                                                                                                                                                                                                                                                                                                                                                                                                                                                                                                                                                                                                                                                                                                                                                                                                                                                                                                                                                                               |
| Pipe                     | 2   | Galvanized<br>Cast Iron Nipple           | 1"<br>25 mm                                                     | 4"<br>102 mm                                     | Lid end support pipe                                                                                                                                                                                                                                                                                                                                                                                                                                                                                                                                                                                                                                                                                                                                                                                                                                                                                                                                                                                                                                                                                                                                                                                                                                                                                                                                                                                                                                                                                                                                                                                                                                                                                                                                                                                                                                                                                                                                                                                                                                                                                                          |
| Pipe                     | 2   | Galvanized<br>Cast Iron Nipple           | 1"<br>25 mm                                                     | 5"<br>127 mm                                     | Handle for barrel bottom end                                                                                                                                                                                                                                                                                                                                                                                                                                                                                                                                                                                                                                                                                                                                                                                                                                                                                                                                                                                                                                                                                                                                                                                                                                                                                                                                                                                                                                                                                                                                                                                                                                                                                                                                                                                                                                                                                                                                                                                                                                                                                                  |
| pipe                     | 1   | Galvanized<br>Cast Iron Nipple           | 1"<br>25 mm                                                     | 6<br>152 mm                                      | Handel                                                                                                                                                                                                                                                                                                                                                                                                                                                                                                                                                                                                                                                                                                                                                                                                                                                                                                                                                                                                                                                                                                                                                                                                                                                                                                                                                                                                                                                                                                                                                                                                                                                                                                                                                                                                                                                                                                                                                                                                                                                                                                                        |
| Pipe Elbows              | 2   | Galvanized<br>Cast Iron                  | 1"<br>25 mm                                                     |                                                  | Handle                                                                                                                                                                                                                                                                                                                                                                                                                                                                                                                                                                                                                                                                                                                                                                                                                                                                                                                                                                                                                                                                                                                                                                                                                                                                                                                                                                                                                                                                                                                                                                                                                                                                                                                                                                                                                                                                                                                                                                                                                                                                                                                        |
| Pipe Caps                | 2   | Galvanized<br>Cast Iron                  | 1"<br>25 mm                                                     |                                                  | Handle and Lid-end pipe                                                                                                                                                                                                                                                                                                                                                                                                                                                                                                                                                                                                                                                                                                                                                                                                                                                                                                                                                                                                                                                                                                                                                                                                                                                                                                                                                                                                                                                                                                                                                                                                                                                                                                                                                                                                                                                                                                                                                                                                                                                                                                       |
| PVC                      | 1   | Sleeve for handle over the 1" pipe       | 1 1/4"<br>Sked 40                                               | 4 3/4"<br>121 mm                                 | CONTRACTOR OF THE PARTY OF THE |
| Hinge                    | 2   | Door Hinge                               | 3 1/2"                                                          |                                                  |                                                                                                                                                                                                                                                                                                                                                                                                                                                                                                                                                                                                                                                                                                                                                                                                                                                                                                                                                                                                                                                                                                                                                                                                                                                                                                                                                                                                                                                                                                                                                                                                                                                                                                                                                                                                                                                                                                                                                                                                                                                                                                                               |
| Door Clasp               | 2   | Zink Plated<br>Latch Post<br>Safety Hasp | 3 1/2"<br>90 mm                                                 |                                                  |                                                                                                                                                                                                                                                                                                                                                                                                                                                                                                                                                                                                                                                                                                                                                                                                                                                                                                                                                                                                                                                                                                                                                                                                                                                                                                                                                                                                                                                                                                                                                                                                                                                                                                                                                                                                                                                                                                                                                                                                                                                                                                                               |
| Bolts, Nuts &<br>Washers | 6   | Roundhead<br>Zink Plated                 | 10-24                                                           | 3/4"<br>19 mm                                    | To secure plastic lip to door                                                                                                                                                                                                                                                                                                                                                                                                                                                                                                                                                                                                                                                                                                                                                                                                                                                                                                                                                                                                                                                                                                                                                                                                                                                                                                                                                                                                                                                                                                                                                                                                                                                                                                                                                                                                                                                                                                                                                                                                                                                                                                 |