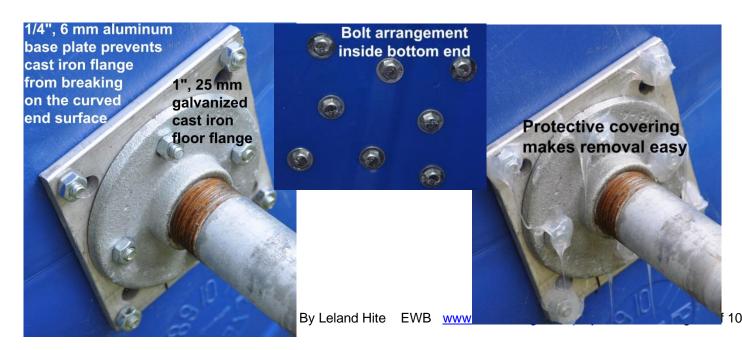

## **Material List**

| Material                 | PCS | Description                              | Stock Size                                                      | Length                                           | Comments                                                                                                                                                                                                                                                                                                                                                                                                                                                                                                                                                                                                                                                                                                                                                                                                                                                                                                                                                                                                                                                                                                                                                                                                                                                                                                                                                                                                                                                                                                                                                                                                                                                                                                                                                                                                                                                                                                                                                                                                                                                                                                                      |
|--------------------------|-----|------------------------------------------|-----------------------------------------------------------------|--------------------------------------------------|-------------------------------------------------------------------------------------------------------------------------------------------------------------------------------------------------------------------------------------------------------------------------------------------------------------------------------------------------------------------------------------------------------------------------------------------------------------------------------------------------------------------------------------------------------------------------------------------------------------------------------------------------------------------------------------------------------------------------------------------------------------------------------------------------------------------------------------------------------------------------------------------------------------------------------------------------------------------------------------------------------------------------------------------------------------------------------------------------------------------------------------------------------------------------------------------------------------------------------------------------------------------------------------------------------------------------------------------------------------------------------------------------------------------------------------------------------------------------------------------------------------------------------------------------------------------------------------------------------------------------------------------------------------------------------------------------------------------------------------------------------------------------------------------------------------------------------------------------------------------------------------------------------------------------------------------------------------------------------------------------------------------------------------------------------------------------------------------------------------------------------|
| Barrel                   | 1   | Plastic or<br>Metal                      | 23" diameter<br>584 mm                                          | Plastic 36 ½"<br>927 mm<br>Metal 34 ¾"<br>883 mm | All dimensions are based on these two sizes                                                                                                                                                                                                                                                                                                                                                                                                                                                                                                                                                                                                                                                                                                                                                                                                                                                                                                                                                                                                                                                                                                                                                                                                                                                                                                                                                                                                                                                                                                                                                                                                                                                                                                                                                                                                                                                                                                                                                                                                                                                                                   |
| Wood                     | 6   | Treated Lumber if outdoors               | 1½" X 3½"<br>38mm x 89mm                                        | 96"<br>2438 mm                                   |                                                                                                                                                                                                                                                                                                                                                                                                                                                                                                                                                                                                                                                                                                                                                                                                                                                                                                                                                                                                                                                                                                                                                                                                                                                                                                                                                                                                                                                                                                                                                                                                                                                                                                                                                                                                                                                                                                                                                                                                                                                                                                                               |
| Wood                     | 1   | Treated Lumber if<br>Outdoors            | 1½" X 7"<br>38mm x 278 mm<br>or use two 2 x<br>4's side-by-side | 24"<br>610 mm                                    | Apex Plate for A-Frame                                                                                                                                                                                                                                                                                                                                                                                                                                                                                                                                                                                                                                                                                                                                                                                                                                                                                                                                                                                                                                                                                                                                                                                                                                                                                                                                                                                                                                                                                                                                                                                                                                                                                                                                                                                                                                                                                                                                                                                                                                                                                                        |
| Floor Flange             | 2   | Galvanized<br>Cast Iron                  | 1"<br>25 mm                                                     |                                                  |                                                                                                                                                                                                                                                                                                                                                                                                                                                                                                                                                                                                                                                                                                                                                                                                                                                                                                                                                                                                                                                                                                                                                                                                                                                                                                                                                                                                                                                                                                                                                                                                                                                                                                                                                                                                                                                                                                                                                                                                                                                                                                                               |
| Aluminum Plate           | 1   | Support plate for floor flange           | 1/4 " thick                                                     | 5" x 5"                                          |                                                                                                                                                                                                                                                                                                                                                                                                                                                                                                                                                                                                                                                                                                                                                                                                                                                                                                                                                                                                                                                                                                                                                                                                                                                                                                                                                                                                                                                                                                                                                                                                                                                                                                                                                                                                                                                                                                                                                                                                                                                                                                                               |
| Pipe                     | 2   | Galvanized<br>Cast Iron Nipple           | 1"<br>25 mm                                                     | 4"<br>102 mm                                     | Lid end support pipe                                                                                                                                                                                                                                                                                                                                                                                                                                                                                                                                                                                                                                                                                                                                                                                                                                                                                                                                                                                                                                                                                                                                                                                                                                                                                                                                                                                                                                                                                                                                                                                                                                                                                                                                                                                                                                                                                                                                                                                                                                                                                                          |
| Pipe                     | 2   | Galvanized<br>Cast Iron Nipple           | 1"<br>25 mm                                                     | 5"<br>127 mm                                     | Handle for barrel bottom end                                                                                                                                                                                                                                                                                                                                                                                                                                                                                                                                                                                                                                                                                                                                                                                                                                                                                                                                                                                                                                                                                                                                                                                                                                                                                                                                                                                                                                                                                                                                                                                                                                                                                                                                                                                                                                                                                                                                                                                                                                                                                                  |
| pipe                     | 1   | Galvanized<br>Cast Iron Nipple           | 1"<br>25 mm                                                     | 6<br>152 mm                                      | Handel                                                                                                                                                                                                                                                                                                                                                                                                                                                                                                                                                                                                                                                                                                                                                                                                                                                                                                                                                                                                                                                                                                                                                                                                                                                                                                                                                                                                                                                                                                                                                                                                                                                                                                                                                                                                                                                                                                                                                                                                                                                                                                                        |
| Pipe Elbows              | 2   | Galvanized<br>Cast Iron                  | 1"<br>25 mm                                                     |                                                  | Handle                                                                                                                                                                                                                                                                                                                                                                                                                                                                                                                                                                                                                                                                                                                                                                                                                                                                                                                                                                                                                                                                                                                                                                                                                                                                                                                                                                                                                                                                                                                                                                                                                                                                                                                                                                                                                                                                                                                                                                                                                                                                                                                        |
| Pipe Caps                | 2   | Galvanized<br>Cast Iron                  | 1"<br>25 mm                                                     |                                                  | Handle and Lid-end pipe                                                                                                                                                                                                                                                                                                                                                                                                                                                                                                                                                                                                                                                                                                                                                                                                                                                                                                                                                                                                                                                                                                                                                                                                                                                                                                                                                                                                                                                                                                                                                                                                                                                                                                                                                                                                                                                                                                                                                                                                                                                                                                       |
| PVC                      | 1   | Sleeve for handle over the 1" pipe       | 1 1/4"<br>Sked 40                                               | 4 3/4"<br>121 mm                                 | CONTRACTOR OF THE PARTY OF THE |
| Hinge                    | 2   | Door Hinge                               | 3 1/2"                                                          |                                                  |                                                                                                                                                                                                                                                                                                                                                                                                                                                                                                                                                                                                                                                                                                                                                                                                                                                                                                                                                                                                                                                                                                                                                                                                                                                                                                                                                                                                                                                                                                                                                                                                                                                                                                                                                                                                                                                                                                                                                                                                                                                                                                                               |
| Door Clasp               | 2   | Zink Plated<br>Latch Post<br>Safety Hasp | 3 1/2"<br>90 mm                                                 |                                                  |                                                                                                                                                                                                                                                                                                                                                                                                                                                                                                                                                                                                                                                                                                                                                                                                                                                                                                                                                                                                                                                                                                                                                                                                                                                                                                                                                                                                                                                                                                                                                                                                                                                                                                                                                                                                                                                                                                                                                                                                                                                                                                                               |
| Bolts, Nuts &<br>Washers | 6   | Roundhead<br>Zink Plated                 | 10-24                                                           | 3/4"<br>19 mm                                    | To secure plastic lip to door                                                                                                                                                                                                                                                                                                                                                                                                                                                                                                                                                                                                                                                                                                                                                                                                                                                                                                                                                                                                                                                                                                                                                                                                                                                                                                                                                                                                                                                                                                                                                                                                                                                                                                                                                                                                                                                                                                                                                                                                                                                                                                 |

Published 2013 Updated 3/30/2024 By Leland Hite EWB <u>www.leehite.org/ewb project.htm</u> — Page 4 of 10

The internal baffle is optional but will assure a good stir on each turn

Covering exposed bolt and nuts makes removal easy at a later time.