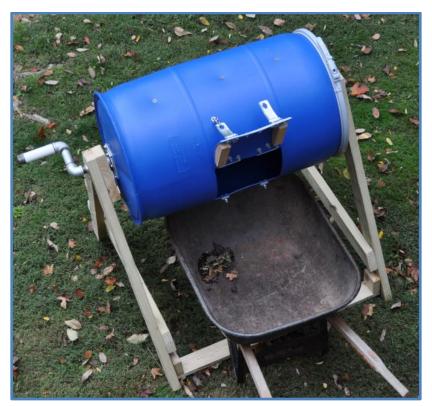

The **end** cap is not absolutely necessary, but it makes a nice safety catch.

Installing the drum on the A-frame in this position can easily be done by one person.

It is important to install the barrel in the A-frame so the door tilts up for unloading.

Should the need arise to move a loaded composter two people can easily lower the unit to the ground to be wheelbarreled to the new location.