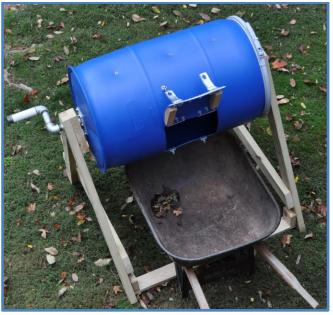

Should the need arise to move a loaded composter two people can easily lower the unit to the ground to be wheelbarreled to the new location.