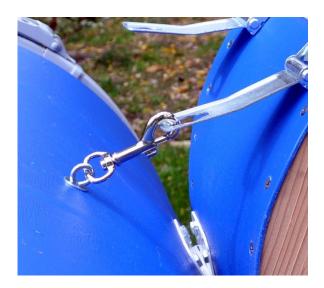

The **end** cap is not absolutely necessary, but it makes a nice safety catch.

Installing the drum on the A-frame in this position can easily be done by one person.

It is important to install the barrel in the A-frame so the door tilts up for unloading.