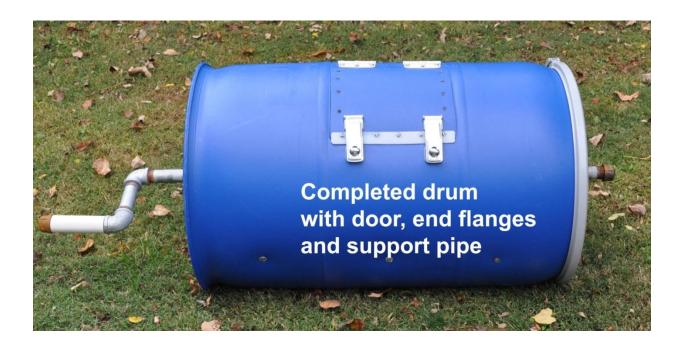

Published 2013 Updated 3/30/2024 By Leland Hite EWB <u>www.leehite.org/ewb project.htm</u> — Page 4 of 10

The internal baffle is optional but will assure a good stir on each turn

Covering exposed bolt and nuts makes removal easy at a later time.

The **end** cap is not absolutely necessary, but it makes a nice safety catch.

Installing the drum on the A-frame in this position can easily be done by one person.

It is important to install the barrel in the A-frame so the door tilts up for unloading.