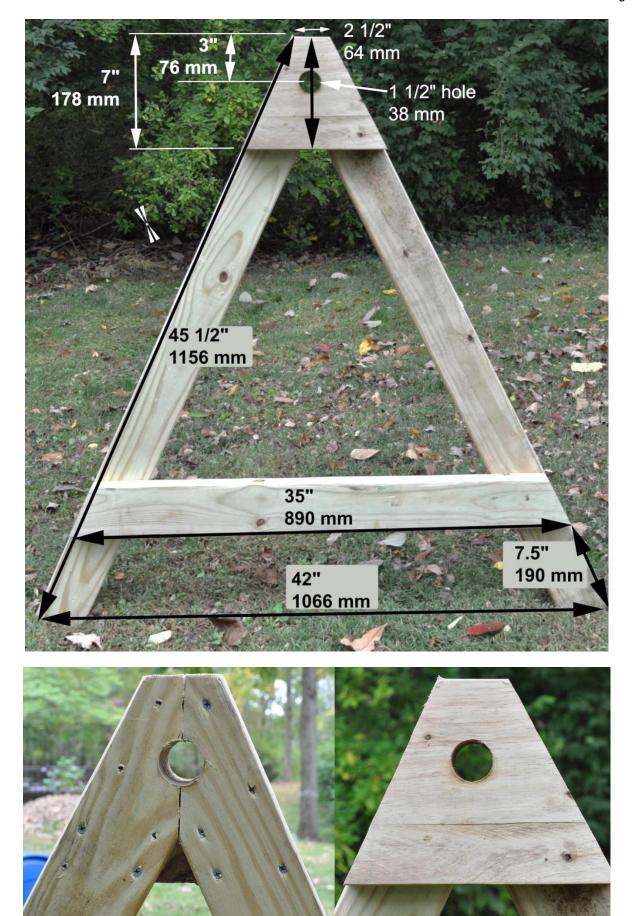

## **Material List**

| Material                 | PCS | Description                              | Stock Size                                                      | Length                                           | Comments                                                                                                                                                                                                                                                                                                                                                                                                                                                                                                                                                                                                                                                                                                                                                                                                                                                                                                                                                                                                                                                                                                                                                                                                                                                                                                                                                                                                                                                                                                                                                                                                                                                                                                                                                                                                                                                                                                                                                                                                                                                                                                                      |
|--------------------------|-----|------------------------------------------|-----------------------------------------------------------------|--------------------------------------------------|-------------------------------------------------------------------------------------------------------------------------------------------------------------------------------------------------------------------------------------------------------------------------------------------------------------------------------------------------------------------------------------------------------------------------------------------------------------------------------------------------------------------------------------------------------------------------------------------------------------------------------------------------------------------------------------------------------------------------------------------------------------------------------------------------------------------------------------------------------------------------------------------------------------------------------------------------------------------------------------------------------------------------------------------------------------------------------------------------------------------------------------------------------------------------------------------------------------------------------------------------------------------------------------------------------------------------------------------------------------------------------------------------------------------------------------------------------------------------------------------------------------------------------------------------------------------------------------------------------------------------------------------------------------------------------------------------------------------------------------------------------------------------------------------------------------------------------------------------------------------------------------------------------------------------------------------------------------------------------------------------------------------------------------------------------------------------------------------------------------------------------|
| Barrel                   | 1   | Plastic or<br>Metal                      | 23" diameter<br>584 mm                                          | Plastic 36 ½"<br>927 mm<br>Metal 34 ¾"<br>883 mm | All dimensions are based on these two sizes                                                                                                                                                                                                                                                                                                                                                                                                                                                                                                                                                                                                                                                                                                                                                                                                                                                                                                                                                                                                                                                                                                                                                                                                                                                                                                                                                                                                                                                                                                                                                                                                                                                                                                                                                                                                                                                                                                                                                                                                                                                                                   |
| Wood                     | 6   | Treated Lumber if outdoors               | 1½" X 3½"<br>38mm x 89mm                                        | 96"<br>2438 mm                                   |                                                                                                                                                                                                                                                                                                                                                                                                                                                                                                                                                                                                                                                                                                                                                                                                                                                                                                                                                                                                                                                                                                                                                                                                                                                                                                                                                                                                                                                                                                                                                                                                                                                                                                                                                                                                                                                                                                                                                                                                                                                                                                                               |
| Wood                     | 1   | Treated Lumber if<br>Outdoors            | 1½" X 7"<br>38mm x 278 mm<br>or use two 2 x<br>4's side-by-side | 24"<br>610 mm                                    | Apex Plate for A-Frame                                                                                                                                                                                                                                                                                                                                                                                                                                                                                                                                                                                                                                                                                                                                                                                                                                                                                                                                                                                                                                                                                                                                                                                                                                                                                                                                                                                                                                                                                                                                                                                                                                                                                                                                                                                                                                                                                                                                                                                                                                                                                                        |
| Floor Flange             | 2   | Galvanized<br>Cast Iron                  | 1"<br>25 mm                                                     |                                                  |                                                                                                                                                                                                                                                                                                                                                                                                                                                                                                                                                                                                                                                                                                                                                                                                                                                                                                                                                                                                                                                                                                                                                                                                                                                                                                                                                                                                                                                                                                                                                                                                                                                                                                                                                                                                                                                                                                                                                                                                                                                                                                                               |
| Aluminum Plate           | 1   | Support plate for floor flange           | 1/4 " thick                                                     | 5" x 5"                                          |                                                                                                                                                                                                                                                                                                                                                                                                                                                                                                                                                                                                                                                                                                                                                                                                                                                                                                                                                                                                                                                                                                                                                                                                                                                                                                                                                                                                                                                                                                                                                                                                                                                                                                                                                                                                                                                                                                                                                                                                                                                                                                                               |
| Pipe                     | 2   | Galvanized<br>Cast Iron Nipple           | 1"<br>25 mm                                                     | 4"<br>102 mm                                     | Lid end support pipe                                                                                                                                                                                                                                                                                                                                                                                                                                                                                                                                                                                                                                                                                                                                                                                                                                                                                                                                                                                                                                                                                                                                                                                                                                                                                                                                                                                                                                                                                                                                                                                                                                                                                                                                                                                                                                                                                                                                                                                                                                                                                                          |
| Pipe                     | 2   | Galvanized<br>Cast Iron Nipple           | 1"<br>25 mm                                                     | 5"<br>127 mm                                     | Handle for barrel bottom end                                                                                                                                                                                                                                                                                                                                                                                                                                                                                                                                                                                                                                                                                                                                                                                                                                                                                                                                                                                                                                                                                                                                                                                                                                                                                                                                                                                                                                                                                                                                                                                                                                                                                                                                                                                                                                                                                                                                                                                                                                                                                                  |
| pipe                     | 1   | Galvanized<br>Cast Iron Nipple           | 1"<br>25 mm                                                     | 6<br>152 mm                                      | Handel                                                                                                                                                                                                                                                                                                                                                                                                                                                                                                                                                                                                                                                                                                                                                                                                                                                                                                                                                                                                                                                                                                                                                                                                                                                                                                                                                                                                                                                                                                                                                                                                                                                                                                                                                                                                                                                                                                                                                                                                                                                                                                                        |
| Pipe Elbows              | 2   | Galvanized<br>Cast Iron                  | 1"<br>25 mm                                                     |                                                  | Handle                                                                                                                                                                                                                                                                                                                                                                                                                                                                                                                                                                                                                                                                                                                                                                                                                                                                                                                                                                                                                                                                                                                                                                                                                                                                                                                                                                                                                                                                                                                                                                                                                                                                                                                                                                                                                                                                                                                                                                                                                                                                                                                        |
| Pipe Caps                | 2   | Galvanized<br>Cast Iron                  | 1"<br>25 mm                                                     |                                                  | Handle and Lid-end pipe                                                                                                                                                                                                                                                                                                                                                                                                                                                                                                                                                                                                                                                                                                                                                                                                                                                                                                                                                                                                                                                                                                                                                                                                                                                                                                                                                                                                                                                                                                                                                                                                                                                                                                                                                                                                                                                                                                                                                                                                                                                                                                       |
| PVC                      | 1   | Sleeve for handle over the 1" pipe       | 1 1/4"<br>Sked 40                                               | 4 3/4"<br>121 mm                                 | CONTRACTOR OF THE PARTY OF THE |
| Hinge                    | 2   | Door Hinge                               | 3 1/2"                                                          |                                                  |                                                                                                                                                                                                                                                                                                                                                                                                                                                                                                                                                                                                                                                                                                                                                                                                                                                                                                                                                                                                                                                                                                                                                                                                                                                                                                                                                                                                                                                                                                                                                                                                                                                                                                                                                                                                                                                                                                                                                                                                                                                                                                                               |
| Door Clasp               | 2   | Zink Plated<br>Latch Post<br>Safety Hasp | 3 1/2"<br>90 mm                                                 |                                                  |                                                                                                                                                                                                                                                                                                                                                                                                                                                                                                                                                                                                                                                                                                                                                                                                                                                                                                                                                                                                                                                                                                                                                                                                                                                                                                                                                                                                                                                                                                                                                                                                                                                                                                                                                                                                                                                                                                                                                                                                                                                                                                                               |
| Bolts, Nuts &<br>Washers | 6   | Roundhead<br>Zink Plated                 | 10-24                                                           | 3/4"<br>19 mm                                    | To secure plastic lip to door                                                                                                                                                                                                                                                                                                                                                                                                                                                                                                                                                                                                                                                                                                                                                                                                                                                                                                                                                                                                                                                                                                                                                                                                                                                                                                                                                                                                                                                                                                                                                                                                                                                                                                                                                                                                                                                                                                                                                                                                                                                                                                 |