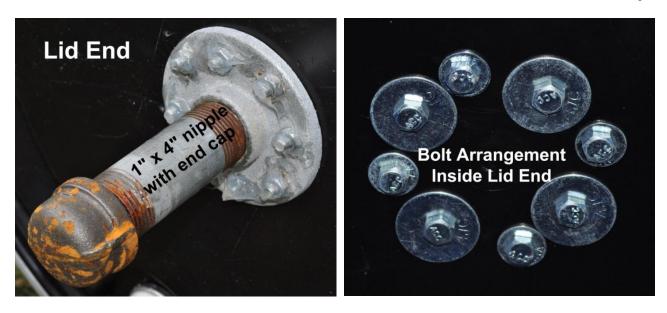

## **Material List**

| Material                 | PCS | Description                              | Stock Size                                                      | Length                                           | Comments                                                                                                                                                                                                                                                                                                                                                                                                                                                                                                                                                                                                                                                                                                                                                                                                                                                                                                                                                                                                                                                                                                                                                                                                                                                                                                                                                                                                                                                                                                                                                                                                                                                                                                                                                                                                                                                                                                                                                                                                                                                                                                                      |
|--------------------------|-----|------------------------------------------|-----------------------------------------------------------------|--------------------------------------------------|-------------------------------------------------------------------------------------------------------------------------------------------------------------------------------------------------------------------------------------------------------------------------------------------------------------------------------------------------------------------------------------------------------------------------------------------------------------------------------------------------------------------------------------------------------------------------------------------------------------------------------------------------------------------------------------------------------------------------------------------------------------------------------------------------------------------------------------------------------------------------------------------------------------------------------------------------------------------------------------------------------------------------------------------------------------------------------------------------------------------------------------------------------------------------------------------------------------------------------------------------------------------------------------------------------------------------------------------------------------------------------------------------------------------------------------------------------------------------------------------------------------------------------------------------------------------------------------------------------------------------------------------------------------------------------------------------------------------------------------------------------------------------------------------------------------------------------------------------------------------------------------------------------------------------------------------------------------------------------------------------------------------------------------------------------------------------------------------------------------------------------|
| Barrel                   | 1   | Plastic or<br>Metal                      | 23" diameter<br>584 mm                                          | Plastic 36 ½"<br>927 mm<br>Metal 34 ¾"<br>883 mm | All dimensions are based on these two sizes                                                                                                                                                                                                                                                                                                                                                                                                                                                                                                                                                                                                                                                                                                                                                                                                                                                                                                                                                                                                                                                                                                                                                                                                                                                                                                                                                                                                                                                                                                                                                                                                                                                                                                                                                                                                                                                                                                                                                                                                                                                                                   |
| Wood                     | 6   | Treated Lumber if outdoors               | 1½" X 3½"<br>38mm x 89mm                                        | 96"<br>2438 mm                                   |                                                                                                                                                                                                                                                                                                                                                                                                                                                                                                                                                                                                                                                                                                                                                                                                                                                                                                                                                                                                                                                                                                                                                                                                                                                                                                                                                                                                                                                                                                                                                                                                                                                                                                                                                                                                                                                                                                                                                                                                                                                                                                                               |
| Wood                     | 1   | Treated Lumber if<br>Outdoors            | 1½" X 7"<br>38mm x 278 mm<br>or use two 2 x<br>4's side-by-side | 24"<br>610 mm                                    | Apex Plate for A-Frame                                                                                                                                                                                                                                                                                                                                                                                                                                                                                                                                                                                                                                                                                                                                                                                                                                                                                                                                                                                                                                                                                                                                                                                                                                                                                                                                                                                                                                                                                                                                                                                                                                                                                                                                                                                                                                                                                                                                                                                                                                                                                                        |
| Floor Flange             | 2   | Galvanized<br>Cast Iron                  | 1"<br>25 mm                                                     |                                                  |                                                                                                                                                                                                                                                                                                                                                                                                                                                                                                                                                                                                                                                                                                                                                                                                                                                                                                                                                                                                                                                                                                                                                                                                                                                                                                                                                                                                                                                                                                                                                                                                                                                                                                                                                                                                                                                                                                                                                                                                                                                                                                                               |
| Aluminum Plate           | 1   | Support plate for floor flange           | 1/4 " thick                                                     | 5" x 5"                                          |                                                                                                                                                                                                                                                                                                                                                                                                                                                                                                                                                                                                                                                                                                                                                                                                                                                                                                                                                                                                                                                                                                                                                                                                                                                                                                                                                                                                                                                                                                                                                                                                                                                                                                                                                                                                                                                                                                                                                                                                                                                                                                                               |
| Pipe                     | 2   | Galvanized<br>Cast Iron Nipple           | 1"<br>25 mm                                                     | 4"<br>102 mm                                     | Lid end support pipe                                                                                                                                                                                                                                                                                                                                                                                                                                                                                                                                                                                                                                                                                                                                                                                                                                                                                                                                                                                                                                                                                                                                                                                                                                                                                                                                                                                                                                                                                                                                                                                                                                                                                                                                                                                                                                                                                                                                                                                                                                                                                                          |
| Pipe                     | 2   | Galvanized<br>Cast Iron Nipple           | 1"<br>25 mm                                                     | 5"<br>127 mm                                     | Handle for barrel bottom end                                                                                                                                                                                                                                                                                                                                                                                                                                                                                                                                                                                                                                                                                                                                                                                                                                                                                                                                                                                                                                                                                                                                                                                                                                                                                                                                                                                                                                                                                                                                                                                                                                                                                                                                                                                                                                                                                                                                                                                                                                                                                                  |
| pipe                     | 1   | Galvanized<br>Cast Iron Nipple           | 1"<br>25 mm                                                     | 6<br>152 mm                                      | Handel                                                                                                                                                                                                                                                                                                                                                                                                                                                                                                                                                                                                                                                                                                                                                                                                                                                                                                                                                                                                                                                                                                                                                                                                                                                                                                                                                                                                                                                                                                                                                                                                                                                                                                                                                                                                                                                                                                                                                                                                                                                                                                                        |
| Pipe Elbows              | 2   | Galvanized<br>Cast Iron                  | 1"<br>25 mm                                                     |                                                  | Handle                                                                                                                                                                                                                                                                                                                                                                                                                                                                                                                                                                                                                                                                                                                                                                                                                                                                                                                                                                                                                                                                                                                                                                                                                                                                                                                                                                                                                                                                                                                                                                                                                                                                                                                                                                                                                                                                                                                                                                                                                                                                                                                        |
| Pipe Caps                | 2   | Galvanized<br>Cast Iron                  | 1"<br>25 mm                                                     |                                                  | Handle and Lid-end pipe                                                                                                                                                                                                                                                                                                                                                                                                                                                                                                                                                                                                                                                                                                                                                                                                                                                                                                                                                                                                                                                                                                                                                                                                                                                                                                                                                                                                                                                                                                                                                                                                                                                                                                                                                                                                                                                                                                                                                                                                                                                                                                       |
| PVC                      | 1   | Sleeve for handle over the 1" pipe       | 1 1/4"<br>Sked 40                                               | 4 3/4"<br>121 mm                                 | CONTRACTOR OF THE PARTY OF THE |
| Hinge                    | 2   | Door Hinge                               | 3 1/2"                                                          |                                                  |                                                                                                                                                                                                                                                                                                                                                                                                                                                                                                                                                                                                                                                                                                                                                                                                                                                                                                                                                                                                                                                                                                                                                                                                                                                                                                                                                                                                                                                                                                                                                                                                                                                                                                                                                                                                                                                                                                                                                                                                                                                                                                                               |
| Door Clasp               | 2   | Zink Plated<br>Latch Post<br>Safety Hasp | 3 1/2"<br>90 mm                                                 |                                                  |                                                                                                                                                                                                                                                                                                                                                                                                                                                                                                                                                                                                                                                                                                                                                                                                                                                                                                                                                                                                                                                                                                                                                                                                                                                                                                                                                                                                                                                                                                                                                                                                                                                                                                                                                                                                                                                                                                                                                                                                                                                                                                                               |
| Bolts, Nuts &<br>Washers | 6   | Roundhead<br>Zink Plated                 | 10-24                                                           | 3/4"<br>19 mm                                    | To secure plastic lip to door                                                                                                                                                                                                                                                                                                                                                                                                                                                                                                                                                                                                                                                                                                                                                                                                                                                                                                                                                                                                                                                                                                                                                                                                                                                                                                                                                                                                                                                                                                                                                                                                                                                                                                                                                                                                                                                                                                                                                                                                                                                                                                 |

Published 2013 Updated 3/30/2024 By Leland Hite EWB <u>www.leehite.org/ewb project.htm</u> — Page 4 of 10

The internal baffle is optional but will assure a good stir on each turn

Covering exposed bolt and nuts makes removal easy at a later time.