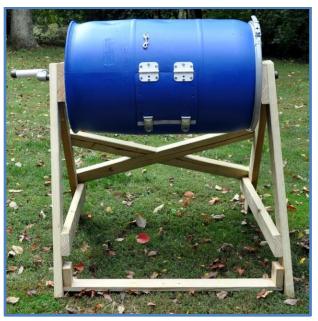

The **end** cap is not absolutely necessary, but it makes a nice safety catch.

Installing the drum on the A-frame in this position can easily be done by one person.

It is important to install the barrel in the A-frame so the door tilts up for unloading.