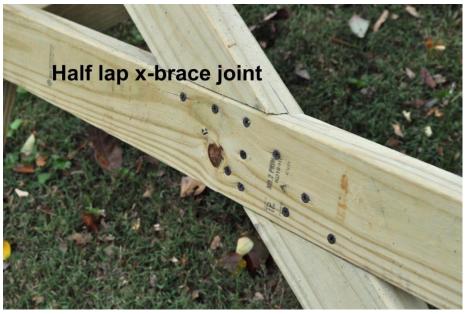

| Bolts, Nuts &<br>Washers | 18          | Hex Head<br>Zink Plated                                            | 1/4"- 20                                | 3/4"<br>19 mm     | Door hinge and door clasp (female half only) |
|--------------------------|-------------|--------------------------------------------------------------------|-----------------------------------------|-------------------|----------------------------------------------|
| Bolts, Nuts &<br>Washers | 16          | Hex Head<br>Zink Plated                                            | 1/4"- 20                                | 1"<br>25 mm       | To secure flanges                            |
| Bolts, Nuts &<br>Washers | 8           | Flathead Zink Plated To secure male half of latch post safety hasp | 10-24                                   | 3/4"<br>19 mm     | No.                                          |
| Eye-Bolt                 | 1           | 1/4"- 20                                                           | 1/4"- 20                                | 1"<br>25 mm       | To secure door latch                         |
| Snap Hook                | 1           | . Nickel-Plated<br>Steel Round<br>Swivel Eye Bolt<br>Snap Hook     | 3 1/2" x 5/8"<br>90 mm x 16 mm          | 3 1/2"<br>90 mm   | Door Latch                                   |
| Lag Bolts &<br>Washers   | 4           | Zink Plated                                                        | 5/16"<br>8 mm                           | 5"<br>127 mm      | To secure X-Brace                            |
| Deck Screws              | About<br>50 |                                                                    | # 10                                    | 2 1/2"<br>64 mm   |                                              |
| Plastic Lip              | 1           | Scrap plastic                                                      | 1" wide x<br>1/8" thick<br>25 mm x 3 mm | 10 1/2"<br>267 mm | Door lip                                     |