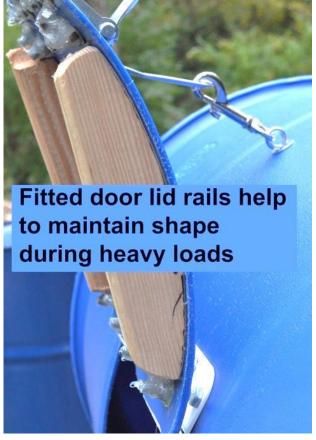

Published 2013 Updated 3/30/2024 By Leland Hite EWB <u>www.leehite.org/ewb project.htm</u> — Page 4 of 10

The internal baffle is optional but will assure a good stir on each turn

Covering exposed bolt and nuts makes removal easy at a later time.