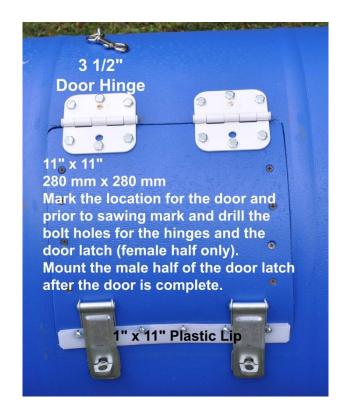

## **Material List**

| Material                 | PCS | Description                              | Stock Size                                                      | Length                                           | Comments                                                                                                                                                                                                                                                                                                                                                                                                                                                                                                                                                                                                                                                                                                                                                                                                                                                                                                                                                                                                                                                                                                                                                                                                                                                                                                                                                                                                                                                                                                                                                                                                                                                                                                                                                                                                                                                                                                                                                                                                                                                                                                                      |
|--------------------------|-----|------------------------------------------|-----------------------------------------------------------------|--------------------------------------------------|-------------------------------------------------------------------------------------------------------------------------------------------------------------------------------------------------------------------------------------------------------------------------------------------------------------------------------------------------------------------------------------------------------------------------------------------------------------------------------------------------------------------------------------------------------------------------------------------------------------------------------------------------------------------------------------------------------------------------------------------------------------------------------------------------------------------------------------------------------------------------------------------------------------------------------------------------------------------------------------------------------------------------------------------------------------------------------------------------------------------------------------------------------------------------------------------------------------------------------------------------------------------------------------------------------------------------------------------------------------------------------------------------------------------------------------------------------------------------------------------------------------------------------------------------------------------------------------------------------------------------------------------------------------------------------------------------------------------------------------------------------------------------------------------------------------------------------------------------------------------------------------------------------------------------------------------------------------------------------------------------------------------------------------------------------------------------------------------------------------------------------|
| Barrel                   | 1   | Plastic or<br>Metal                      | 23" diameter<br>584 mm                                          | Plastic 36 ½"<br>927 mm<br>Metal 34 ¾"<br>883 mm | All dimensions are based on these two sizes                                                                                                                                                                                                                                                                                                                                                                                                                                                                                                                                                                                                                                                                                                                                                                                                                                                                                                                                                                                                                                                                                                                                                                                                                                                                                                                                                                                                                                                                                                                                                                                                                                                                                                                                                                                                                                                                                                                                                                                                                                                                                   |
| Wood                     | 6   | Treated Lumber if outdoors               | 1½" X 3½"<br>38mm x 89mm                                        | 96"<br>2438 mm                                   |                                                                                                                                                                                                                                                                                                                                                                                                                                                                                                                                                                                                                                                                                                                                                                                                                                                                                                                                                                                                                                                                                                                                                                                                                                                                                                                                                                                                                                                                                                                                                                                                                                                                                                                                                                                                                                                                                                                                                                                                                                                                                                                               |
| Wood                     | 1   | Treated Lumber if<br>Outdoors            | 1½" X 7"<br>38mm x 278 mm<br>or use two 2 x<br>4's side-by-side | 24"<br>610 mm                                    | Apex Plate for A-Frame                                                                                                                                                                                                                                                                                                                                                                                                                                                                                                                                                                                                                                                                                                                                                                                                                                                                                                                                                                                                                                                                                                                                                                                                                                                                                                                                                                                                                                                                                                                                                                                                                                                                                                                                                                                                                                                                                                                                                                                                                                                                                                        |
| Floor Flange             | 2   | Galvanized<br>Cast Iron                  | 1"<br>25 mm                                                     |                                                  |                                                                                                                                                                                                                                                                                                                                                                                                                                                                                                                                                                                                                                                                                                                                                                                                                                                                                                                                                                                                                                                                                                                                                                                                                                                                                                                                                                                                                                                                                                                                                                                                                                                                                                                                                                                                                                                                                                                                                                                                                                                                                                                               |
| Aluminum Plate           | 1   | Support plate for floor flange           | 1/4 " thick                                                     | 5" x 5"                                          |                                                                                                                                                                                                                                                                                                                                                                                                                                                                                                                                                                                                                                                                                                                                                                                                                                                                                                                                                                                                                                                                                                                                                                                                                                                                                                                                                                                                                                                                                                                                                                                                                                                                                                                                                                                                                                                                                                                                                                                                                                                                                                                               |
| Pipe                     | 2   | Galvanized<br>Cast Iron Nipple           | 1"<br>25 mm                                                     | 4"<br>102 mm                                     | Lid end support pipe                                                                                                                                                                                                                                                                                                                                                                                                                                                                                                                                                                                                                                                                                                                                                                                                                                                                                                                                                                                                                                                                                                                                                                                                                                                                                                                                                                                                                                                                                                                                                                                                                                                                                                                                                                                                                                                                                                                                                                                                                                                                                                          |
| Pipe                     | 2   | Galvanized<br>Cast Iron Nipple           | 1"<br>25 mm                                                     | 5"<br>127 mm                                     | Handle for barrel bottom end                                                                                                                                                                                                                                                                                                                                                                                                                                                                                                                                                                                                                                                                                                                                                                                                                                                                                                                                                                                                                                                                                                                                                                                                                                                                                                                                                                                                                                                                                                                                                                                                                                                                                                                                                                                                                                                                                                                                                                                                                                                                                                  |
| pipe                     | 1   | Galvanized<br>Cast Iron Nipple           | 1"<br>25 mm                                                     | 6<br>152 mm                                      | Handel                                                                                                                                                                                                                                                                                                                                                                                                                                                                                                                                                                                                                                                                                                                                                                                                                                                                                                                                                                                                                                                                                                                                                                                                                                                                                                                                                                                                                                                                                                                                                                                                                                                                                                                                                                                                                                                                                                                                                                                                                                                                                                                        |
| Pipe Elbows              | 2   | Galvanized<br>Cast Iron                  | 1"<br>25 mm                                                     |                                                  | Handle                                                                                                                                                                                                                                                                                                                                                                                                                                                                                                                                                                                                                                                                                                                                                                                                                                                                                                                                                                                                                                                                                                                                                                                                                                                                                                                                                                                                                                                                                                                                                                                                                                                                                                                                                                                                                                                                                                                                                                                                                                                                                                                        |
| Pipe Caps                | 2   | Galvanized<br>Cast Iron                  | 1"<br>25 mm                                                     |                                                  | Handle and Lid-end pipe                                                                                                                                                                                                                                                                                                                                                                                                                                                                                                                                                                                                                                                                                                                                                                                                                                                                                                                                                                                                                                                                                                                                                                                                                                                                                                                                                                                                                                                                                                                                                                                                                                                                                                                                                                                                                                                                                                                                                                                                                                                                                                       |
| PVC                      | 1   | Sleeve for handle over the 1" pipe       | 1 1/4"<br>Sked 40                                               | 4 3/4"<br>121 mm                                 | CONTRACTOR OF THE PARTY OF THE |
| Hinge                    | 2   | Door Hinge                               | 3 1/2"                                                          |                                                  |                                                                                                                                                                                                                                                                                                                                                                                                                                                                                                                                                                                                                                                                                                                                                                                                                                                                                                                                                                                                                                                                                                                                                                                                                                                                                                                                                                                                                                                                                                                                                                                                                                                                                                                                                                                                                                                                                                                                                                                                                                                                                                                               |
| Door Clasp               | 2   | Zink Plated<br>Latch Post<br>Safety Hasp | 3 1/2"<br>90 mm                                                 |                                                  |                                                                                                                                                                                                                                                                                                                                                                                                                                                                                                                                                                                                                                                                                                                                                                                                                                                                                                                                                                                                                                                                                                                                                                                                                                                                                                                                                                                                                                                                                                                                                                                                                                                                                                                                                                                                                                                                                                                                                                                                                                                                                                                               |
| Bolts, Nuts &<br>Washers | 6   | Roundhead<br>Zink Plated                 | 10-24                                                           | 3/4"<br>19 mm                                    | To secure plastic lip to door                                                                                                                                                                                                                                                                                                                                                                                                                                                                                                                                                                                                                                                                                                                                                                                                                                                                                                                                                                                                                                                                                                                                                                                                                                                                                                                                                                                                                                                                                                                                                                                                                                                                                                                                                                                                                                                                                                                                                                                                                                                                                                 |

| Bolts, Nuts &<br>Washers | 18          | Hex Head<br>Zink Plated                                            | 1/4"- 20                                | 3/4"<br>19 mm     | Door hinge and door clasp (female half only) |
|--------------------------|-------------|--------------------------------------------------------------------|-----------------------------------------|-------------------|----------------------------------------------|
| Bolts, Nuts &<br>Washers | 16          | Hex Head<br>Zink Plated                                            | 1/4"- 20                                | 1"<br>25 mm       | To secure flanges                            |
| Bolts, Nuts &<br>Washers | 8           | Flathead Zink Plated To secure male half of latch post safety hasp | 10-24                                   | 3/4"<br>19 mm     | No.                                          |
| Eye-Bolt                 | 1           | 1/4"- 20                                                           | 1/4"- 20                                | 1"<br>25 mm       | To secure door latch                         |
| Snap Hook                | 1           | . Nickel-Plated<br>Steel Round<br>Swivel Eye Bolt<br>Snap Hook     | 3 1/2" x 5/8"<br>90 mm x 16 mm          | 3 1/2"<br>90 mm   | Door Latch                                   |
| Lag Bolts &<br>Washers   | 4           | Zink Plated                                                        | 5/16"<br>8 mm                           | 5"<br>127 mm      | To secure X-Brace                            |
| Deck Screws              | About<br>50 |                                                                    | # 10                                    | 2 1/2"<br>64 mm   |                                              |
| Plastic Lip              | 1           | Scrap plastic                                                      | 1" wide x<br>1/8" thick<br>25 mm x 3 mm | 10 1/2"<br>267 mm | Door lip                                     |