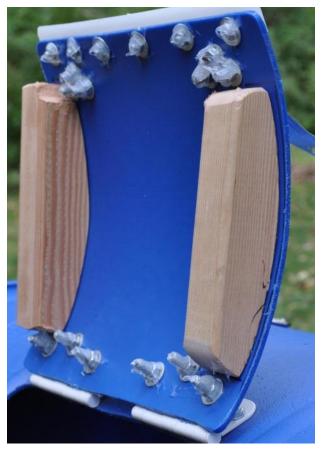

Published 2013 Updated 3/30/2024 By Leland Hite EWB <u>www.leehite.org/ewb project.htm</u> — Page 4 of 10

The internal baffle is optional but will assure a good stir on each turn

Covering exposed bolt and nuts makes removal easy at a later time.