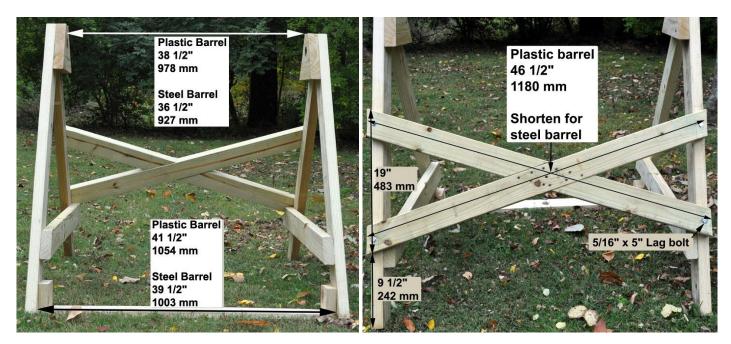

## **Material List**

| Material                 | PCS | Description                              | Stock Size                                                      | Length                                           | Comments                                                                                                                                                                                                                                                                                                                                                                                                                                                                                                                                                                                                                                                                                                                                                                                                                                                                                                                                                                                                                                                                                                                                                                                                                                                                                                                                                                                                                                                                                                                                                                                                                                                                                                                                                                                                                                                                                                                                                                                                                                                                                                                      |
|--------------------------|-----|------------------------------------------|-----------------------------------------------------------------|--------------------------------------------------|-------------------------------------------------------------------------------------------------------------------------------------------------------------------------------------------------------------------------------------------------------------------------------------------------------------------------------------------------------------------------------------------------------------------------------------------------------------------------------------------------------------------------------------------------------------------------------------------------------------------------------------------------------------------------------------------------------------------------------------------------------------------------------------------------------------------------------------------------------------------------------------------------------------------------------------------------------------------------------------------------------------------------------------------------------------------------------------------------------------------------------------------------------------------------------------------------------------------------------------------------------------------------------------------------------------------------------------------------------------------------------------------------------------------------------------------------------------------------------------------------------------------------------------------------------------------------------------------------------------------------------------------------------------------------------------------------------------------------------------------------------------------------------------------------------------------------------------------------------------------------------------------------------------------------------------------------------------------------------------------------------------------------------------------------------------------------------------------------------------------------------|
| Barrel                   | 1   | Plastic or<br>Metal                      | 23" diameter<br>584 mm                                          | Plastic 36 ½"<br>927 mm<br>Metal 34 ¾"<br>883 mm | All dimensions are based on these two sizes                                                                                                                                                                                                                                                                                                                                                                                                                                                                                                                                                                                                                                                                                                                                                                                                                                                                                                                                                                                                                                                                                                                                                                                                                                                                                                                                                                                                                                                                                                                                                                                                                                                                                                                                                                                                                                                                                                                                                                                                                                                                                   |
| Wood                     | 6   | Treated Lumber if outdoors               | 1½" X 3½"<br>38mm x 89mm                                        | 96"<br>2438 mm                                   |                                                                                                                                                                                                                                                                                                                                                                                                                                                                                                                                                                                                                                                                                                                                                                                                                                                                                                                                                                                                                                                                                                                                                                                                                                                                                                                                                                                                                                                                                                                                                                                                                                                                                                                                                                                                                                                                                                                                                                                                                                                                                                                               |
| Wood                     | 1   | Treated Lumber if<br>Outdoors            | 1½" X 7"<br>38mm x 278 mm<br>or use two 2 x<br>4's side-by-side | 24"<br>610 mm                                    | Apex Plate for A-Frame                                                                                                                                                                                                                                                                                                                                                                                                                                                                                                                                                                                                                                                                                                                                                                                                                                                                                                                                                                                                                                                                                                                                                                                                                                                                                                                                                                                                                                                                                                                                                                                                                                                                                                                                                                                                                                                                                                                                                                                                                                                                                                        |
| Floor Flange             | 2   | Galvanized<br>Cast Iron                  | 1"<br>25 mm                                                     |                                                  |                                                                                                                                                                                                                                                                                                                                                                                                                                                                                                                                                                                                                                                                                                                                                                                                                                                                                                                                                                                                                                                                                                                                                                                                                                                                                                                                                                                                                                                                                                                                                                                                                                                                                                                                                                                                                                                                                                                                                                                                                                                                                                                               |
| Aluminum Plate           | 1   | Support plate for floor flange           | 1/4 " thick                                                     | 5" x 5"                                          |                                                                                                                                                                                                                                                                                                                                                                                                                                                                                                                                                                                                                                                                                                                                                                                                                                                                                                                                                                                                                                                                                                                                                                                                                                                                                                                                                                                                                                                                                                                                                                                                                                                                                                                                                                                                                                                                                                                                                                                                                                                                                                                               |
| Pipe                     | 2   | Galvanized<br>Cast Iron Nipple           | 1"<br>25 mm                                                     | 4"<br>102 mm                                     | Lid end support pipe                                                                                                                                                                                                                                                                                                                                                                                                                                                                                                                                                                                                                                                                                                                                                                                                                                                                                                                                                                                                                                                                                                                                                                                                                                                                                                                                                                                                                                                                                                                                                                                                                                                                                                                                                                                                                                                                                                                                                                                                                                                                                                          |
| Pipe                     | 2   | Galvanized<br>Cast Iron Nipple           | 1"<br>25 mm                                                     | 5"<br>127 mm                                     | Handle for barrel bottom end                                                                                                                                                                                                                                                                                                                                                                                                                                                                                                                                                                                                                                                                                                                                                                                                                                                                                                                                                                                                                                                                                                                                                                                                                                                                                                                                                                                                                                                                                                                                                                                                                                                                                                                                                                                                                                                                                                                                                                                                                                                                                                  |
| pipe                     | 1   | Galvanized<br>Cast Iron Nipple           | 1"<br>25 mm                                                     | 6<br>152 mm                                      | Handel                                                                                                                                                                                                                                                                                                                                                                                                                                                                                                                                                                                                                                                                                                                                                                                                                                                                                                                                                                                                                                                                                                                                                                                                                                                                                                                                                                                                                                                                                                                                                                                                                                                                                                                                                                                                                                                                                                                                                                                                                                                                                                                        |
| Pipe Elbows              | 2   | Galvanized<br>Cast Iron                  | 1"<br>25 mm                                                     |                                                  | Handle                                                                                                                                                                                                                                                                                                                                                                                                                                                                                                                                                                                                                                                                                                                                                                                                                                                                                                                                                                                                                                                                                                                                                                                                                                                                                                                                                                                                                                                                                                                                                                                                                                                                                                                                                                                                                                                                                                                                                                                                                                                                                                                        |
| Pipe Caps                | 2   | Galvanized<br>Cast Iron                  | 1"<br>25 mm                                                     |                                                  | Handle and Lid-end pipe                                                                                                                                                                                                                                                                                                                                                                                                                                                                                                                                                                                                                                                                                                                                                                                                                                                                                                                                                                                                                                                                                                                                                                                                                                                                                                                                                                                                                                                                                                                                                                                                                                                                                                                                                                                                                                                                                                                                                                                                                                                                                                       |
| PVC                      | 1   | Sleeve for handle over the 1" pipe       | 1 1/4"<br>Sked 40                                               | 4 3/4"<br>121 mm                                 | CONTRACTOR OF THE PARTY OF THE |
| Hinge                    | 2   | Door Hinge                               | 3 1/2"                                                          |                                                  |                                                                                                                                                                                                                                                                                                                                                                                                                                                                                                                                                                                                                                                                                                                                                                                                                                                                                                                                                                                                                                                                                                                                                                                                                                                                                                                                                                                                                                                                                                                                                                                                                                                                                                                                                                                                                                                                                                                                                                                                                                                                                                                               |
| Door Clasp               | 2   | Zink Plated<br>Latch Post<br>Safety Hasp | 3 1/2"<br>90 mm                                                 |                                                  |                                                                                                                                                                                                                                                                                                                                                                                                                                                                                                                                                                                                                                                                                                                                                                                                                                                                                                                                                                                                                                                                                                                                                                                                                                                                                                                                                                                                                                                                                                                                                                                                                                                                                                                                                                                                                                                                                                                                                                                                                                                                                                                               |
| Bolts, Nuts &<br>Washers | 6   | Roundhead<br>Zink Plated                 | 10-24                                                           | 3/4"<br>19 mm                                    | To secure plastic lip to door                                                                                                                                                                                                                                                                                                                                                                                                                                                                                                                                                                                                                                                                                                                                                                                                                                                                                                                                                                                                                                                                                                                                                                                                                                                                                                                                                                                                                                                                                                                                                                                                                                                                                                                                                                                                                                                                                                                                                                                                                                                                                                 |