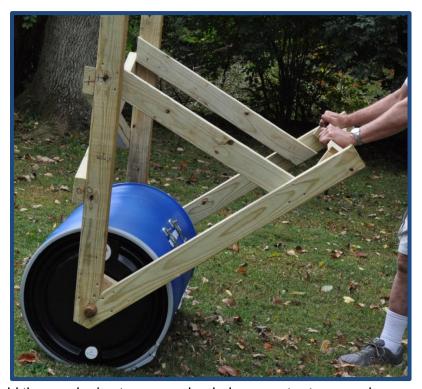

Should the need arise to move a loaded composter two people can easily lower the unit to the ground to be wheelbarreled to the new location.