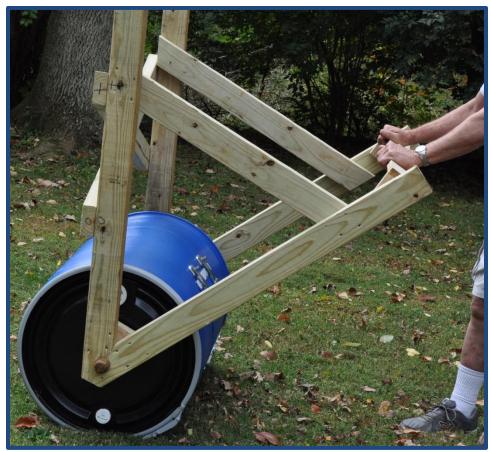

The **end** cap is not absolutely necessary, but it makes a nice safety catch.

Installing the drum on the A-frame in this position can easily be done by one person.

It is important to install the barrel in the A-frame so the door tilts up for unloading.