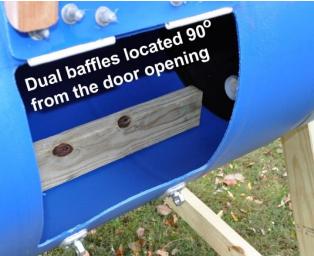

Published 2013 Updated 3/30/2024 By Leland Hite EWB <u>www.leehite.org/ewb project.htm</u> — Page 4 of 10

The internal baffle is optional but will assure a good stir on each turn

Covering exposed bolt and nuts makes removal easy at a later time.