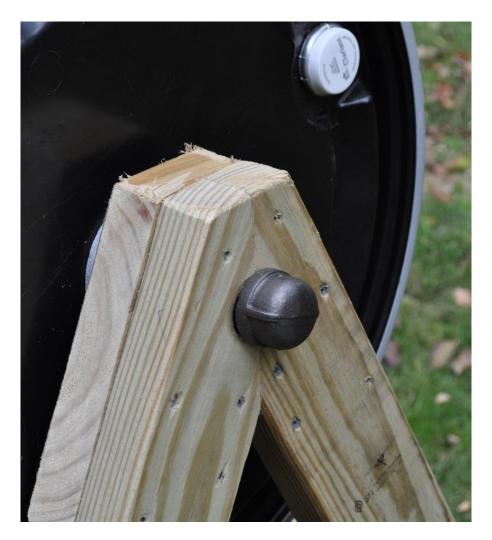

The **end** cap is not absolutely necessary, but it makes a nice safety catch.

Installing the drum on the A-frame in this position can easily be done by one person.

It is important to install the barrel in the A-frame so the door tilts up for unloading.