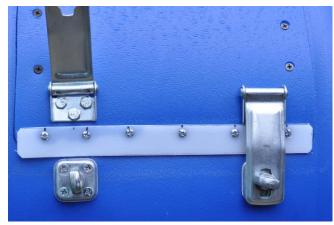

## **Material List**

| Material                 | PCS | Description                              | Stock Size                                                      | Length                                           | Comments                                                                                                                                                                                                                                                                                                                                                                                                                                                                                                                                                                                                                                                                                                                                                                                                                                                                                                                                                                                                                                                                                                                                                                                                                                                                                                                                                                                                                                                                                                                                                                                                                                                                                                                                                                                                                                                                                                                                                                                                                                                                                                                      |
|--------------------------|-----|------------------------------------------|-----------------------------------------------------------------|--------------------------------------------------|-------------------------------------------------------------------------------------------------------------------------------------------------------------------------------------------------------------------------------------------------------------------------------------------------------------------------------------------------------------------------------------------------------------------------------------------------------------------------------------------------------------------------------------------------------------------------------------------------------------------------------------------------------------------------------------------------------------------------------------------------------------------------------------------------------------------------------------------------------------------------------------------------------------------------------------------------------------------------------------------------------------------------------------------------------------------------------------------------------------------------------------------------------------------------------------------------------------------------------------------------------------------------------------------------------------------------------------------------------------------------------------------------------------------------------------------------------------------------------------------------------------------------------------------------------------------------------------------------------------------------------------------------------------------------------------------------------------------------------------------------------------------------------------------------------------------------------------------------------------------------------------------------------------------------------------------------------------------------------------------------------------------------------------------------------------------------------------------------------------------------------|
| Barrel                   | 1   | Plastic or<br>Metal                      | 23" diameter<br>584 mm                                          | Plastic 36 ½"<br>927 mm<br>Metal 34 ¾"<br>883 mm | All dimensions are based on these two sizes                                                                                                                                                                                                                                                                                                                                                                                                                                                                                                                                                                                                                                                                                                                                                                                                                                                                                                                                                                                                                                                                                                                                                                                                                                                                                                                                                                                                                                                                                                                                                                                                                                                                                                                                                                                                                                                                                                                                                                                                                                                                                   |
| Wood                     | 6   | Treated Lumber if outdoors               | 1½" X 3½"<br>38mm x 89mm                                        | 96"<br>2438 mm                                   |                                                                                                                                                                                                                                                                                                                                                                                                                                                                                                                                                                                                                                                                                                                                                                                                                                                                                                                                                                                                                                                                                                                                                                                                                                                                                                                                                                                                                                                                                                                                                                                                                                                                                                                                                                                                                                                                                                                                                                                                                                                                                                                               |
| Wood                     | 1   | Treated Lumber if<br>Outdoors            | 1½" X 7"<br>38mm x 278 mm<br>or use two 2 x<br>4's side-by-side | 24"<br>610 mm                                    | Apex Plate for A-Frame                                                                                                                                                                                                                                                                                                                                                                                                                                                                                                                                                                                                                                                                                                                                                                                                                                                                                                                                                                                                                                                                                                                                                                                                                                                                                                                                                                                                                                                                                                                                                                                                                                                                                                                                                                                                                                                                                                                                                                                                                                                                                                        |
| Floor Flange             | 2   | Galvanized<br>Cast Iron                  | 1"<br>25 mm                                                     |                                                  |                                                                                                                                                                                                                                                                                                                                                                                                                                                                                                                                                                                                                                                                                                                                                                                                                                                                                                                                                                                                                                                                                                                                                                                                                                                                                                                                                                                                                                                                                                                                                                                                                                                                                                                                                                                                                                                                                                                                                                                                                                                                                                                               |
| Aluminum Plate           | 1   | Support plate for floor flange           | 1/4 " thick                                                     | 5" x 5"                                          |                                                                                                                                                                                                                                                                                                                                                                                                                                                                                                                                                                                                                                                                                                                                                                                                                                                                                                                                                                                                                                                                                                                                                                                                                                                                                                                                                                                                                                                                                                                                                                                                                                                                                                                                                                                                                                                                                                                                                                                                                                                                                                                               |
| Pipe                     | 2   | Galvanized<br>Cast Iron Nipple           | 1"<br>25 mm                                                     | 4"<br>102 mm                                     | Lid end support pipe                                                                                                                                                                                                                                                                                                                                                                                                                                                                                                                                                                                                                                                                                                                                                                                                                                                                                                                                                                                                                                                                                                                                                                                                                                                                                                                                                                                                                                                                                                                                                                                                                                                                                                                                                                                                                                                                                                                                                                                                                                                                                                          |
| Pipe                     | 2   | Galvanized<br>Cast Iron Nipple           | 1"<br>25 mm                                                     | 5"<br>127 mm                                     | Handle for barrel bottom end                                                                                                                                                                                                                                                                                                                                                                                                                                                                                                                                                                                                                                                                                                                                                                                                                                                                                                                                                                                                                                                                                                                                                                                                                                                                                                                                                                                                                                                                                                                                                                                                                                                                                                                                                                                                                                                                                                                                                                                                                                                                                                  |
| pipe                     | 1   | Galvanized<br>Cast Iron Nipple           | 1"<br>25 mm                                                     | 6<br>152 mm                                      | Handel                                                                                                                                                                                                                                                                                                                                                                                                                                                                                                                                                                                                                                                                                                                                                                                                                                                                                                                                                                                                                                                                                                                                                                                                                                                                                                                                                                                                                                                                                                                                                                                                                                                                                                                                                                                                                                                                                                                                                                                                                                                                                                                        |
| Pipe Elbows              | 2   | Galvanized<br>Cast Iron                  | 1"<br>25 mm                                                     |                                                  | Handle                                                                                                                                                                                                                                                                                                                                                                                                                                                                                                                                                                                                                                                                                                                                                                                                                                                                                                                                                                                                                                                                                                                                                                                                                                                                                                                                                                                                                                                                                                                                                                                                                                                                                                                                                                                                                                                                                                                                                                                                                                                                                                                        |
| Pipe Caps                | 2   | Galvanized<br>Cast Iron                  | 1"<br>25 mm                                                     |                                                  | Handle and Lid-end pipe                                                                                                                                                                                                                                                                                                                                                                                                                                                                                                                                                                                                                                                                                                                                                                                                                                                                                                                                                                                                                                                                                                                                                                                                                                                                                                                                                                                                                                                                                                                                                                                                                                                                                                                                                                                                                                                                                                                                                                                                                                                                                                       |
| PVC                      | 1   | Sleeve for handle over the 1" pipe       | 1 1/4"<br>Sked 40                                               | 4 3/4"<br>121 mm                                 | CONTRACTOR OF THE PARTY OF THE |
| Hinge                    | 2   | Door Hinge                               | 3 1/2"                                                          |                                                  |                                                                                                                                                                                                                                                                                                                                                                                                                                                                                                                                                                                                                                                                                                                                                                                                                                                                                                                                                                                                                                                                                                                                                                                                                                                                                                                                                                                                                                                                                                                                                                                                                                                                                                                                                                                                                                                                                                                                                                                                                                                                                                                               |
| Door Clasp               | 2   | Zink Plated<br>Latch Post<br>Safety Hasp | 3 1/2"<br>90 mm                                                 |                                                  |                                                                                                                                                                                                                                                                                                                                                                                                                                                                                                                                                                                                                                                                                                                                                                                                                                                                                                                                                                                                                                                                                                                                                                                                                                                                                                                                                                                                                                                                                                                                                                                                                                                                                                                                                                                                                                                                                                                                                                                                                                                                                                                               |
| Bolts, Nuts &<br>Washers | 6   | Roundhead<br>Zink Plated                 | 10-24                                                           | 3/4"<br>19 mm                                    | To secure plastic lip to door                                                                                                                                                                                                                                                                                                                                                                                                                                                                                                                                                                                                                                                                                                                                                                                                                                                                                                                                                                                                                                                                                                                                                                                                                                                                                                                                                                                                                                                                                                                                                                                                                                                                                                                                                                                                                                                                                                                                                                                                                                                                                                 |

| Bolts, Nuts &<br>Washers | 18          | Hex Head<br>Zink Plated                                            | 1/4"- 20                                | 3/4"<br>19 mm     | Door hinge and door clasp (female half only) |
|--------------------------|-------------|--------------------------------------------------------------------|-----------------------------------------|-------------------|----------------------------------------------|
| Bolts, Nuts &<br>Washers | 16          | Hex Head<br>Zink Plated                                            | 1/4"- 20                                | 1"<br>25 mm       | To secure flanges                            |
| Bolts, Nuts &<br>Washers | 8           | Flathead Zink Plated To secure male half of latch post safety hasp | 10-24                                   | 3/4"<br>19 mm     | No.                                          |
| Eye-Bolt                 | 1           | 1/4"- 20                                                           | 1/4"- 20                                | 1"<br>25 mm       | To secure door latch                         |
| Snap Hook                | 1           | . Nickel-Plated<br>Steel Round<br>Swivel Eye Bolt<br>Snap Hook     | 3 1/2" x 5/8"<br>90 mm x 16 mm          | 3 1/2"<br>90 mm   | Door Latch                                   |
| Lag Bolts &<br>Washers   | 4           | Zink Plated                                                        | 5/16"<br>8 mm                           | 5"<br>127 mm      | To secure X-Brace                            |
| Deck Screws              | About<br>50 |                                                                    | # 10                                    | 2 1/2"<br>64 mm   |                                              |
| Plastic Lip              | 1           | Scrap plastic                                                      | 1" wide x<br>1/8" thick<br>25 mm x 3 mm | 10 1/2"<br>267 mm | Door lip                                     |