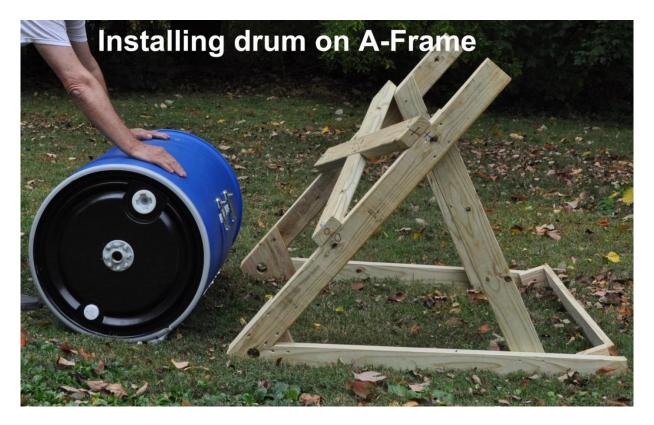

The **end** cap is not absolutely necessary, but it makes a nice safety catch.

Installing the drum on the A-frame in this position can easily be done by one person.

It is important to install the barrel in the A-frame so the door tilts up for unloading.